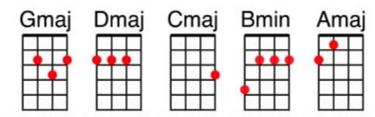

irit ring
Later we'll have some pumpkin pie
And we'll do some carol-(G)-ing

(C)You will get a sentimental (Bm)feeling when you hear (C)voices singing "Let's be jolly;
(A)Deck the halls with (D)boughs of holly"
(G)Rocking around the Christmas Tree
Have a (D)happy holiday
Everyone's dancing merrily
In a new old fashioned (G)way

- (C)You will get a sentimental (Bm)feeling when you hear (C)voices singing "Let's be jolly; (A)Deck the halls with (D)boughs of holly" (A)Fa la la (D) laaa, la la (A0 la (D) laa
- (G)Rocking around the Christmas Tree
  Let the (D)Christmas spirit ring
  Later we'll have some pumpkin pie
  And we'll do some carol-(G)-ling
  (G)Rocking around the Christmas Tree
  Have a (D)happy holiday
  Everyone's dancing merrily
  In a new.... Old.... Fashioned... (G)way (Gb)(G)



Bridgnorth Ukulele Band 2012