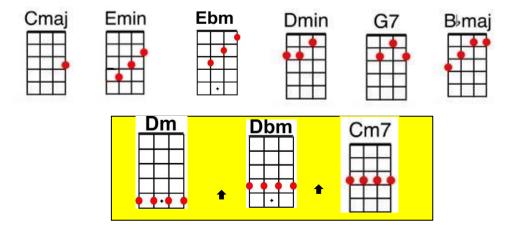

[Bb] [Dm= 5555] [Dm= 5555, Dbm= 4444, Cm7= 3333] [F] [G7]

[C] [Em] [Em-Ebm-Dm] [G7]

So if your [C] lonely, why'd you say you're not [Em] lonely

Oh your a [Em] sil-[Ebm]ly [Dm] girl, I know I heard it so

It's [G7] just like you to come and call