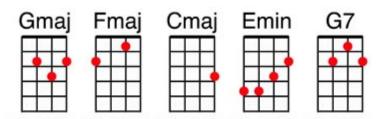

## I Feel Fine – The Beatles

Intro single strum on each (G)... (F)... (C)... (C)...

(C)Baby's good to me you know, She's happy as can be you know, She (G)said so I'm in love with (F)her and I feel (C)fine (C)Baby says she's mine you know, She tells me all the time you know, She (G)said so I'm in love with (F)her and I feel (C)fine

(C)I'm so (Em)glad that (F)she's my little (G7)girl (C)She's so (Em)glad, she's (F)telling all the (G7)world

That her (C)baby buys her things you know. He buys her diamond rings you know, She (G)said so She's in love with (F)me and I feel (C)fine,

Break: (C) (C) (G) – (G) (F) (C) (C)

(C)Baby says she's mine you know, She tells me all the time you know, She (G)said so I'm in love with (F)her and I feel (C)fine

(C)I'm so (Em)glad that (F)she's my little (G7)girl (C)She's so (Em)glad, she's (F)telling all the (G7)world

That her (C)baby buys her things you know. He buys her diamond rings you know, She (G)said so She's in love with (F)me and I feel (C)fine (G)She's in love with (F)me and I feel (C)fine

Medley into All My Loving

Intro: [C] [G] [C]

Close your [Dm] eyes and I'll [G7] kiss you

To[C]morrow I'll [Am] miss you

Re[F]member I'll [Dm] always be [Bb] true [G7]

And then [Dm] while I'm a[G7]way

I'll write [C] home ev'ry [Am] day

And I'll [F] send all my [G7] loving to [C] you

I'll pre[Dm]tend that I'm [G7] kissing

The [C] lips I am [Am] missing

And [F] hope that my [Dm] dreams will come [Bb] true [G7]

And then [Dm] while I'm [G7] away

I'll write [C] home ev'ry [Am] day

And I'll [F] send all my [G7] loving to [C] you

[C] All my [Am/C] loving [C+] I will send to [C] you

[C] All my [Am/C] loving [C+] darling I'll be [C] true

Instrumental: [F] [C] [Dm] [G7] [C]

Close your [Dm] eyes and I'll [G7] kiss you

To[C]morrow I'll [Am] miss you

Re[F]member I'll [Dm] always be [Bb] true [G7]

And then [Dm] while I'm a[G7]way

I'll write [C] home ev'ry [Am] day

And I'll [F] send all my [G7] loving to [C] you

All my [Am/C] loving [C+] I will send to [C] you

All my [Am/C] loving [C+] darling I'll be [C] true

All my [Am/C] loving all my [C] loving ooh

All my [Am/C] loving I will send to [C] you