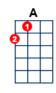

## Walk Right Back

artist: Everly Brothers , writer: Sonny Curtis

https://www.youtube.com/watch?v=RDv8m2N-qdk Ukester Brown at http:ukesterbrown.com (small mods – but that's just me)

- [G] Walk right back to me this minute
- [D] Bring your love to me, don't-[Bm] send it
- [A] I'm so lone-some ev'-ry [D] day