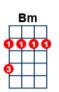

## Walk Right Back

artist: Everly Brothers , writer: Sonny Curtis

https://www.youtube.com/watch?v=RDv8m2N-qdk Ukester Brown at http:ukesterbrown.com (small mods – but that's just me)

- [G] Walk right back to me this minute
- [D] Bring your love to me, don't-[Bm] send it
- [A] I'm so lone-some ev'-ry [D] day

[G] Walk right back to me this minute

[D] Bring your love to me, don't-[Bm]-send it

[A] I'm so lone-some ev'-ry [D] day

[D] Think about the love that burns with-in my heart for you

The [D7] times we had be-fore you went a[G]way, [B] old [Em] me

[G] Walk right back to me this minute

[D] Bring your love to me, don't [Bm] send it

[A] I'm so lone-some ev'-ry [D] day.

[D] These eyes of mine that gave you lov-ing glan-ces once before Changed to shades of [Bm] clou-dy [A] gray
I want so ve-ry much to see you, just like be[A7]fore
I've got-ta know you're com-in' [Dbdim] back to [D] stay
[D] Please be-lieve me when I say it's great to hear from you
But [D7] there's a lot of things a let-ter just can't [G] say, [B] old [Em] me
[G] Walk right back to me this minute